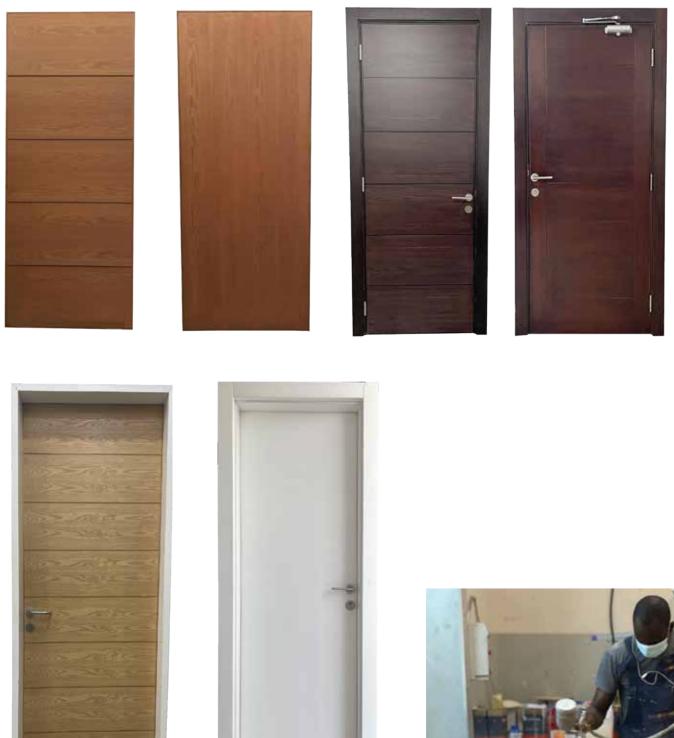

# DOORS

Solid doors can be produced in a variety of wood species. Composite doors can be produced with: Solid or Semi-solid core; Honeycomb Paper infills; and solid or Hollowed Chipboard. Surface Skin Texture come in a vast variety of: Woodgrain or wood veneer.

- All frames & architraves in Solid Kiln Dried Timber.
- Adjustable Architraves made to adjust to varying wall thicknesses.

SOLID WOOD PANEL DOORS FLUSH DOORS MOLDED VENEER DOORS

## **FLUSH DOORS**

All frames & architraves in Solid Kiln Dried Timber Adjustable Architraves - made to adjust to varying wall thicknesses