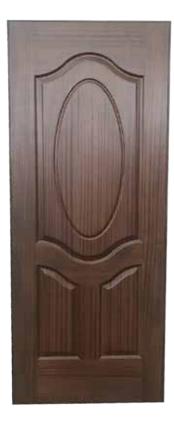

## MOLDED VENEER DOORS

All frames & architraves in Solid Kiln Dried Timber

Adjustable Architraves - made to adjust to varying wall thicknesses