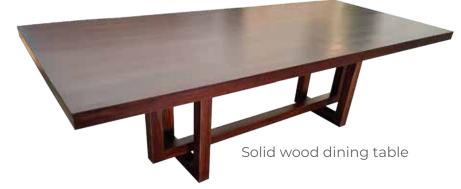

l thicknesses





## MOLDED VENEER DOORS



All frames & architraves in Solid Kiln Dried Timber

Adjustable Architraves - made to adjust to varying wall thicknesses







#### INTERNAL WOOD DOOR CORE TYPES

Solid Wood Core

Semi Solid Wood Core/ Tubular Chipboard

Honeycomb Core

## HOME FURNITURE

Produced with top quality branded materials. Surface textures in Woodgrain, High Gloss or Plain. Worktops in Granite, Corian, Quartz Stone or Standard Faced Chipboard worktops. A wide variety of Fittings, Fixtures and Accessories are incorporated to suit different designs and budgets.

- WARDROBES & WALK-IN CLOSETS
- BEDS
- DRESSING TABLE
- TV & WALL PANELS
- SOLID WOOD FURNITURE
- GARDEN FURNITURE







## **HOME FURNITURE**













## **HOME FURNITURE**







## SOLID WOOD FURNITURE













## COMMERCIAL & ARCHITECTURAL WOODWORK













## **C** + 233(0) 55 11 222 55

- 🖂 info@innovatechgh.com
- www.innovatechgh.com
- Dadeban Road, North Industrial Area Accra, Ghana

innovatechghinnovatechgh

北