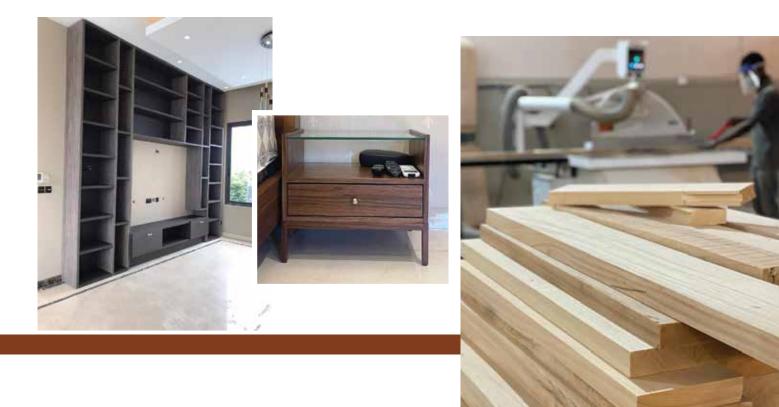

## SOLID WOOD FURNITURE

## HOME FURNITURE

Produced with top quality branded materials. Surface textures in Woodgrain, High Gloss or Plain. Worktops in Granite, Corian, Quartz Stone or Standard Faced Chipboard worktops. A wide variety of Fittings, Fixtures and Accessories are incorporated to suit different designs and budgets.