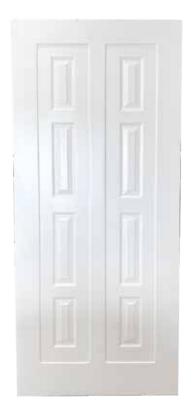

## **FLUSH DOORS**

All frames & architraves in Solid Kiln Dried Timber Adjustable Architraves - made to adjust to varying wall thicknesses