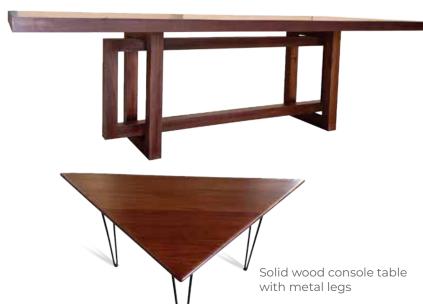

icknesses





## MOLDED VENEER DOORS



All frames & architraves in Solid Kiln Dried Timber

Adjustable Architraves - made to adjust to varying wall thicknesses







#### INTERNAL WOOD DOOR CORE TYPES

Solid Wood Core

Semi Solid Wood Core/ Tubular Chipboard

Honeycomb Core

## HOME FURNITURE

Produced with top quality branded materials. Surface textures in Woodgrain, High Gloss or Plain. Worktops in Granite, Corian, Quartz Stone or Standard Faced Chipboard worktops. A wide variety of Fittings, Fixtures and Accessories are incorporated to suit different designs and budgets.

- WARDROBES & WALK-IN CLOSETS
- BEDS
- DRESSING TABLE
- TV & WALL PANELS
- SOLID WOOD FURNITURE
- GARDEN FURNITURE







## **HOME FURNITURE**













## **HOME FURNITURE**







## SOLID WOOD FURNITURE













## COMMERCIAL & ARCHITECTURAL WOODWORK













## **C** + 233(0) 55 11 222 55

- 🖂 info@innovatechgh.com
- www.innovatechgh.com
- Dadeban Road, North Industrial Area Accra, Ghana

innovatechghinnovatechgh

北