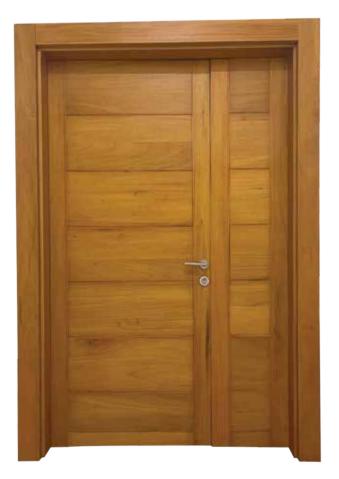

# DOORS

Solid doors can be produced in a variety of wood species. Composite doors can be produced with: Solid or Semi-solid core; Honeycomb Paper infills; and solid or Hollowed Chipboard. Surface Skin Texture come in a vast variety of: Woodgrain or wood veneer.

## SOLID WOOD PANEL DOORS

All frames & architraves in Solid Kiln Dried Timber Adjustable Architraves - made to adjust to varying wall thicknesses