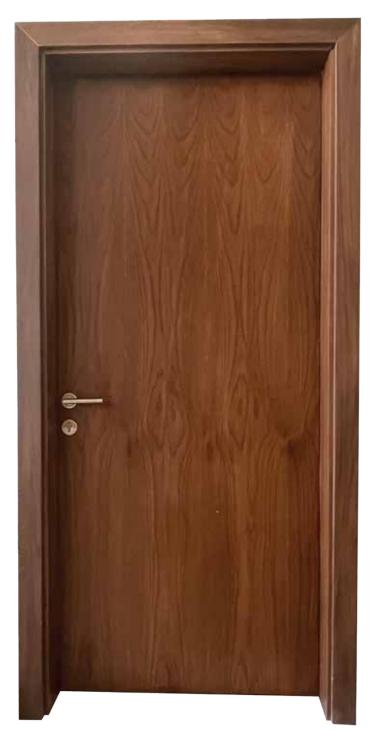

# DOORS

Solid doors can be produced in a variety of wood species. Composite doors can be produced with: Solid or Semi-solid core; Honeycomb Paper infills; and solid or Hollowed Chipboard. Surface Skin Texture come in a vast variety of: Woodgrain or wood veneer.

- All frames & architraves in Solid Kiln Dried Timber.
- Adjustable Architraves made to adjust to varying wall thicknesses.

SOLID WOOD PANEL DOORS FLUSH DOORS MOLDED VENEER DOORS

## SOLID WOOD PANEL DOORS

All frames & architraves in Solid Kiln Dried Timber Adjustable Architraves - made to adjust to varying wall thicknesses