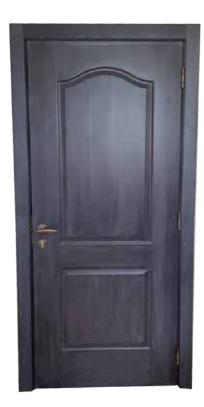

## SOLID WOOD PANEL DOORS

All frames & architraves in Solid Kiln Dried Timber Adjustable Architraves - made to adjust to varying wall thicknesses