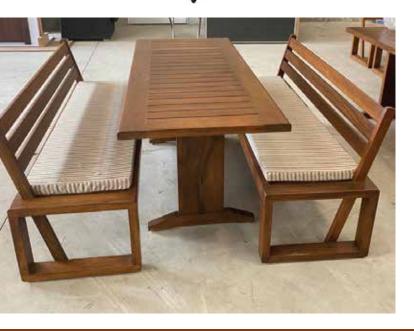

esses





## MOLDED VENEER DOORS



All frames & architraves in Solid Kiln Dried Timber

Adjustable Architraves - made to adjust to varying wall thicknesses







#### INTERNAL WOOD DOOR CORE TYPES

Solid Wood Core

Semi Solid Wood Core/ Tubular Chipboard

Honeycomb Core

## HOME FURNITURE

Produced with top quality branded materials. Surface textures in Woodgrain, High Gloss or Plain. Worktops in Granite, Corian, Quartz Stone or Standard Faced Chipboard worktops. A wide variety of Fittings, Fixtures and Accessories are incorporated to suit different designs and budgets.

- WARDROBES & WALK-IN CLOSETS
- BEDS
- DRESSING TABLE
- TV & WALL PANELS
- SOLID WOOD FURNITURE
- GARDEN FURNITURE







## **HOME FURNITURE**













## **HOME FURNITURE**







## SOLID WOOD FURNITURE













## COMMERCIAL & ARCHITECTURAL WOODWORK













## **C** + 233(0) 55 11 222 55

- 🖂 info@innovatechgh.com
- www.innovatechgh.com
- Dadeban Road, North Industrial Area Accra, Ghana

innovatechghinnovatechgh

北