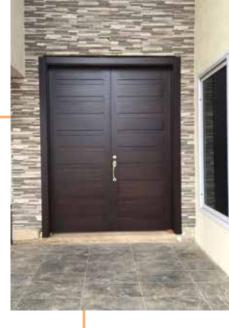

# DOORS

Solid doors can be produced in a variety of wood species. Composite doors can be produced with: Solid or Semi-solid core; Honeycomb Paper infills; and solid or Hollowed Chipboard. Surface Skin Texture come in a vast variety of: Woodgrain or wood veneer.

- All frames & architraves in Solid Kiln Dried Timber.
- Adjustable Architraves made to adjust to varying wall thicknesses.

SOLID WOOD PANEL DOORS FLUSH DOORS MOLDED VENEER DOORS