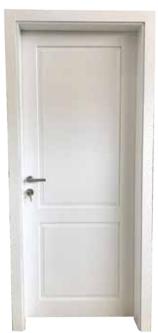

## SOLID WOOD PANEL DOORS

All frames & architraves in Solid Kiln Dried Timber Adjustable Architraves - made to adjust to varying wall thicknesses