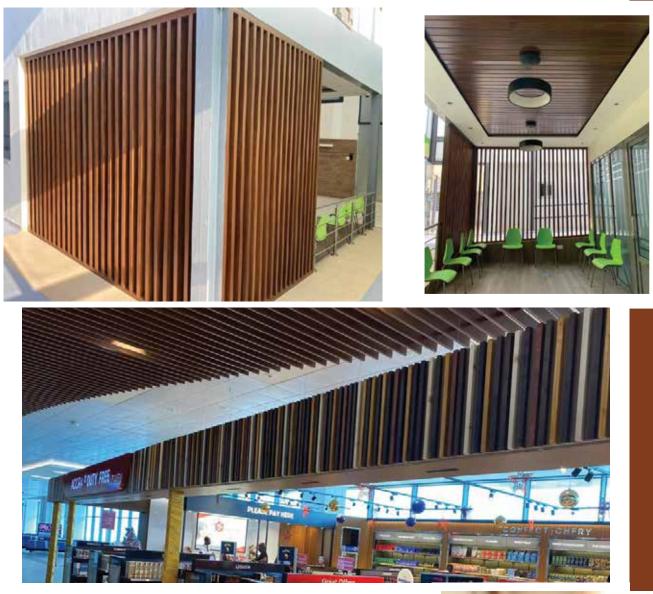

mes & architraves in Solid Kiln Dried Timber

Adjustable Architraves - made to adjust to varying wall thicknesses







#### INTERNAL WOOD DOOR CORE TYPES

Solid Wood Core

Semi Solid Wood Core/ Tubular Chipboard

Honeycomb Core

## HOME FURNITURE

Produced with top quality branded materials. Surface textures in Woodgrain, High Gloss or Plain. Worktops in Granite, Corian, Quartz Stone or Standard Faced Chipboard worktops. A wide variety of Fittings, Fixtures and Accessories are incorporated to suit different designs and budgets.

- WARDROBES & WALK-IN CLOSETS
- BEDS
- DRESSING TABLE
- TV & WALL PANELS
- SOLID WOOD FURNITURE
- GARDEN FURNITURE







## **HOME FURNITURE**













## **HOME FURNITURE**







## SOLID WOOD FURNITURE













## COMMERCIAL & ARCHITECTURAL WOODWORK













## **C** + 233(0) 55 11 222 55

- 🖂 info@innovatechgh.com
- www.innovatechgh.com
- Dadeban Road, North Industrial Area Accra, Ghana

innovatechghinnovatechgh

北