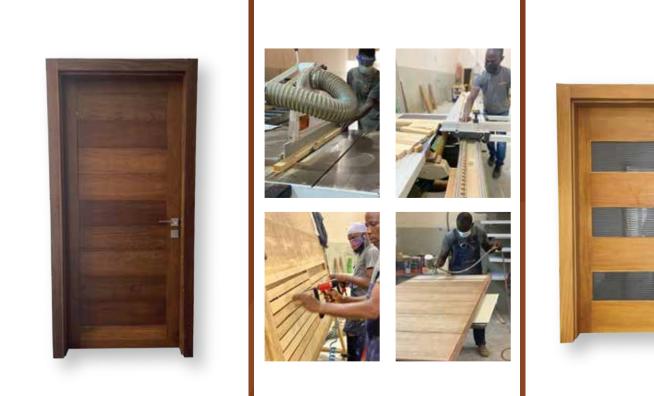

# DOORS

Solid doors can be produced in a variety of wood species. Composite doors can be produced with: Solid or Semi-solid core; Honeycomb Paper infills; and solid or Hollowed Chipboard. Surface Skin Texture come in a vast variety of: Woodgrain or wood veneer.

- All frames & architraves in Solid Kiln Dried Timber.
- Adjustable Architraves made to adjust to varying wall thicknesses.

SOLID WOOD PANEL DOORS FLUSH DOORS MOLDED VENEER DOORS

## SOLID WOOD PANEL DOORS

All frames & architraves in Solid Kiln Dried Timber Adjustable Architraves - made to adjust to varying wall thicknesses

## **FLUSH DOORS**

All frames & architraves in Solid Kiln Dried Timber Adjustable Architraves - made to adjust to varying wall thicknesses

## MOLDED VENEER DOORS

All frames & architraves in Solid Kiln Dried Timber

Adjustable Architraves - made to adjust to varying wall thicknesses