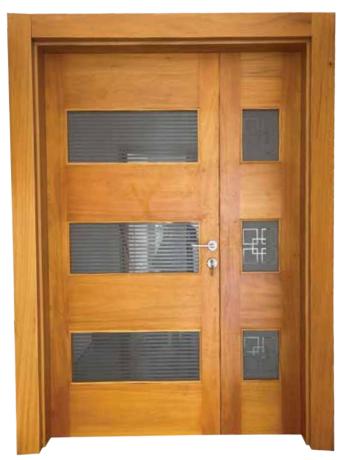

# DOORS

Solid doors can be produced in a variety of wood species. Composite doors can be produced with: Solid or Semi-solid core; Honeycomb Paper infills; and solid or Hollowed Chipboard. Surface Skin Texture come in a vast variety of: Woodgrain or wood veneer.

## MOLDED VENEER DOORS

All frames & architraves in Solid Kiln Dried Timber

Adjustable Architraves - made to adjust to varying wall thicknesses