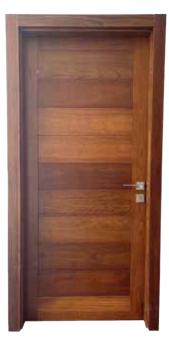

# DOORS

Solid doors can be produced in a variety of wood species. Composite doors can be produced with: Solid or Semi-solid core; Honeycomb Paper infills; and solid or Hollowed Chipboard. Surface Skin Texture come in a vast variety of: Woodgrain or wood veneer.

## SOLID WOOD PANEL DOORS

All frames & architraves in Solid Kiln Dried Timber Adjustable Architraves - made to adjust to varying wall thicknesses