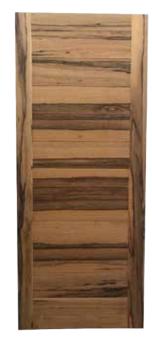

## MOLDED VENEER DOORS

All frames & architraves in Solid Kiln Dried Timber

Adjustable Architraves - made to adjust to varying wall thicknesses