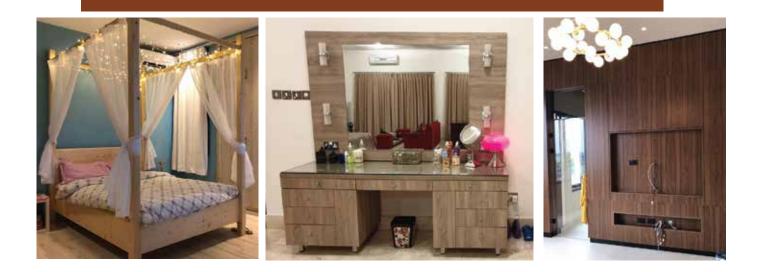

## HOME FURNITURE

Produced with top quality branded materials. Surface textures in Woodgrain, High Gloss or Plain. Worktops in Granite, Corian, Quartz Stone or Standard Faced Chipboard worktops. A wide variety of Fittings, Fixtures and Accessories are incorporated to suit different designs and budgets.

- WARDROBES & WALK-IN CLOSETS
- BEDS
- DRESSING TABLE
- TV & WALL PANELS
- SOLID WOOD FURNITURE
- GARDEN FURNITURE