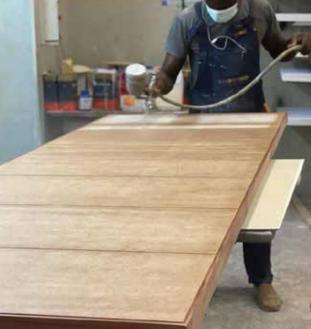

# DOORS

Solid doors can be produced in a variety of wood species. Composite doors can be produced with: Solid or Semi-solid core; Honeycomb Paper infills; and solid or Hollowed Chipboard. Surface Skin Texture come in a vast variety of: Woodgrain or wood veneer.

- All frames & architraves in Solid Kiln Dried Timber.
- Adjustable Architraves made to adjust to varying wall thicknesses.

SOLID WOOD PANEL DOORS FLUSH DOORS MOLDED VENEER DOORS