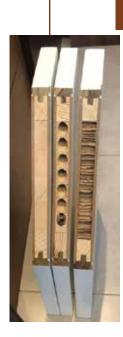

# DOORS

Solid doors can be produced in a variety of wood species. Composite doors can be produced with: Solid or Semi-solid core; Honeycomb Paper infills; and solid or Hollowed Chipboard. Surface Skin Texture come in a vast variety of: Woodgrain or wood veneer.

- All frames & architraves in Solid Kiln Dried Timber.
- Adjustable Architraves made to adjust to varying wall thicknesses.

SOLID WOOD PANEL DOORS FLUSH DOORS MOLDED VENEER DOORS

## MOLDED VENEER DOORS

All frames & architraves in Solid Kiln Dried Timber

Adjustable Architraves - made to adjust to varying wall thicknesses