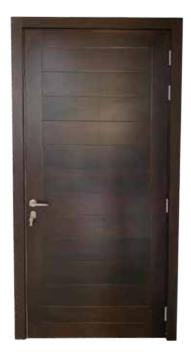

## **FLUSH DOORS**

All frames & architraves in Solid Kiln Dried Timber Adjustable Architraves - made to adjust to varying wall thicknesses